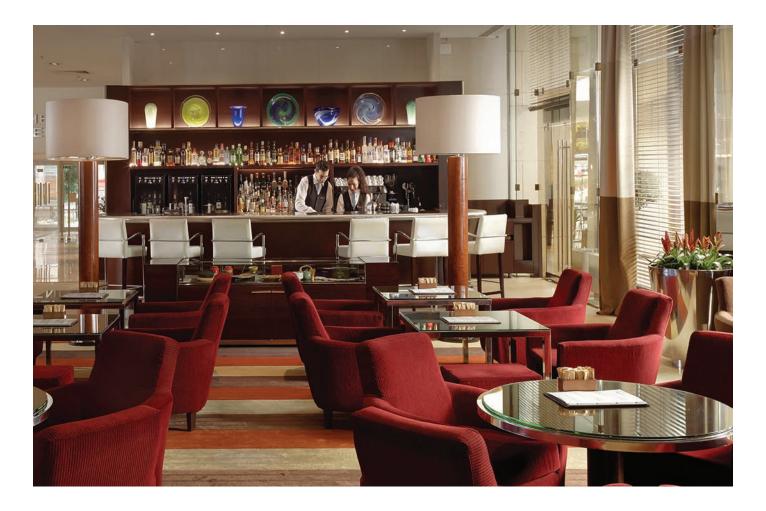

## ARTLOUNGE – AN ALL DAY LOUNGE

Arthounge invites guests daily from 9 am to 12 midnight. An impressive bar with tall stools creates a very stylish setting, while sitting on the opposite side of the bar is another original work of art: Micado by Costas Tsoclis.

Athens' most cosmopolitan meeting place offers a careful selection of alcoholic beverages that cater to every palate. The large sofas and comfortable armchairs create a cozy atmosphere, where guests can relax and enjoy a warm, aromatic cup of coffee. Arthounge also offers an organized outdoor patio for those who'd like to enjoy their food and drink selection undisturbed.